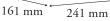

### Logistics

| Cases                                            | Nombre of product | Cases /<br>layers | Layers/<br>pallet | Cases/<br>pallet | Pallet<br>weight | Pallet                         |
|--------------------------------------------------|-------------------|-------------------|-------------------|------------------|------------------|--------------------------------|
| 6 x 75 cl - Poids: kg<br>L 241 x H 307 x P161 mm | 600               | 25                | 4                 | 100              | 780 kg           | Europe<br>800 x 1200 x 1350 mm |