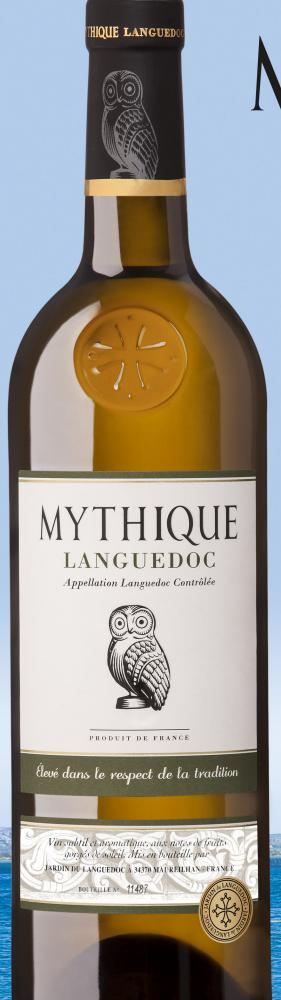

# MYTHQUE LANGUEDOC

It inherited is fruity character from the sun and its freshness from the sea.

## MYTHIQUE LANGUEDOC

Born from the eagerness of a group of winegrowers in the South of France who wished to show the unbelievable diversity of their terroir of which they are so proud. For the past 40 years or more, the Vignerons de la Mediterranée produces wines that express the richness of Languedoc. These wines heritage of a tradition going back a thousand years, represent an invitation for you to share in a friendly and authentic culture, rooted in its origins. Pioneers in the new appellation "AOP Languedoc" Vinadeis created one of its best brand ever, Mythique Languedoc which meets the needs of the consumers: easy drinking, supple and fruity wines.

**B**RAND Mythique Languedoc Blanc - 2015

VARIETALS Grenache Blanc, Marsanne

APPELLATION Languedoc - Appellation d'Origine Contrôlée

**TERROIR** The geology of this region is varied, mainly consisting of the hard limestone of