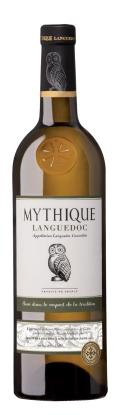

**B**RAND Mythique Languedoc Blanc - 2015

VARIETALS Grenache Blanc, Marsanne

APPELLATION Languedoc - Appellation d'Origine Contrôlée

**TERROIR** The geology of this region is varied, mainly consisting of the hard limestone of

#### DRY GOODS

| Bottle                                                                        | Сар                                                     | Cork                                                      | Labels                                                                         | Article Code Number |
|-------------------------------------------------------------------------------|---------------------------------------------------------|-----------------------------------------------------------|--------------------------------------------------------------------------------|---------------------|
| Bx Languedoc Ecova FM 75 cl<br>D 62.9 mm x H 301 mm<br><i>Weight:</i> 1.20 kg | Complexe alu<br>29.5 mm x 55 mm<br>Personalized marking | Nomacork classic<br>43 mm x 24 mm<br>Personalized marking | Front label: adhesive h 137 mm x 85 mm<br>Back label: adhésive h 90 mm x 70 mm | 53730331115         |